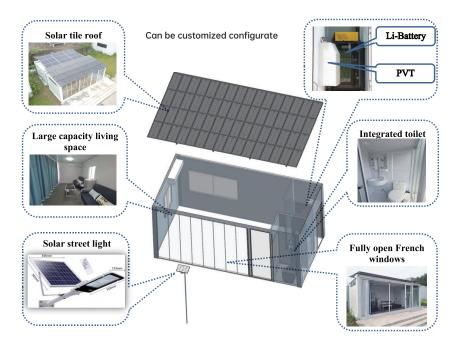

# Schematic Diagram

Integrated with Solar, Lithium battery, PVT system, LED lights and intelligent housing systems

### **Features**

Fast assembly, move easily, Lightweight, compact and simple to install Build with fireproof materials can prevent of fire

Heat preservation, heat insulation, fire prevention, mobile and portable

Lifespan is over 10 years with reliable encapsulating materials Dimensions and styles can be customized made

Disassemble parts save much volume for transportation

Eco, green house, and multifarious applications with multiple DIY ideas.