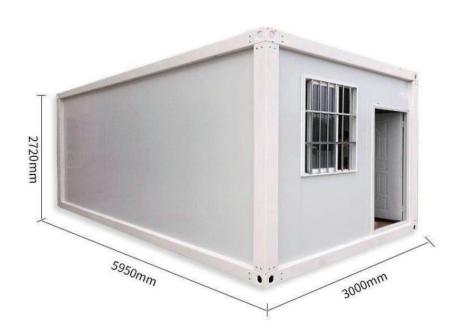

# **Basic Properties**

| Module Type                    | TC63-18 TC73-21                                                    |                | TC64-24        |  |
|--------------------------------|--------------------------------------------------------------------|----------------|----------------|--|
| Product Dimensions (L*W*H/mm)  | 6000×3000×2800                                                     | 7000×3000×2800 | 6000×4000×3000 |  |
| Max. Outside Area (m²)         | 18                                                                 | 21             | 24             |  |
| Max. Inside Area (m²)          | 16.2                                                               | 19.0           | 22.0           |  |
| House Weight (Kgs)             | 1200                                                               | 1350           | 1500           |  |
| Description of House Materials | Same as container house                                            |                |                |  |
| Description of Windows & Doors | Can be customized made                                             |                |                |  |
| Max. Solar Panel on Roof (W)   | 3690                                                               | 3690           | 4920           |  |
| Max. Solar Tile on Roof (W)    | 3240                                                               | 3780           | 4320           |  |
| Type of Inverter               | Off grid type (with AC back-up)                                    |                |                |  |
| Power of Inverter (kW)         | 3~6 (one phase)                                                    |                |                |  |
| Type of Battery                | Lithium battery (LiFePO4)                                          |                |                |  |
| Capacity of Battery (kWh)      | 3~20                                                               |                |                |  |
| Type of Water Heater           | PVT                                                                |                |                |  |
| Volume of Water Tank (L)       | 150~250                                                            |                |                |  |
| Intelligent Housing Systems    | Can be customized configurate                                      |                |                |  |
| Other Furniture                | Can be customized configurate                                      |                |                |  |
| Colors Available               | Standard White Grey, Customized Red, Blue, Green, Camouflage, etc. |                |                |  |