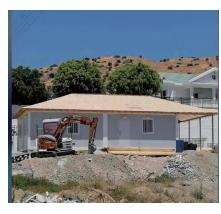

**COMPANY INTRODUCTION** 

**Fabricated Building-Solar House** 

Solar House V1.0 - TC63-18 / TC73-21 / TC64-24

### **Features**

Fast assembly, move easily, Lightweight, compact and simple to install Build with fireproof materials can prevent of fire

Heat preservation, heat insulation, fire prevention, mobile and portable

Lifespan is over 10 years with reliable encapsulating materials Dimensions and styles can be customized made

Disassemble parts save much volume for transportation

Eco, green house, and multifarious applications with multiple DIY ideas.

Integrated with Solar, Lithium battery, PVT system, LED lights and intelligent housing systems

# **Basic Properties**

| Module Type                    | TC63-18 TC73-21                                                    |                | TC64-24        |  |
|--------------------------------|--------------------------------------------------------------------|----------------|----------------|--|
| Product Dimensions (L*W*H/mm)  | 6000×3000×2800                                                     | 7000×3000×2800 | 6000×4000×3000 |  |
| Max. Outside Area (m²)         | 18                                                                 | 21             | 24             |  |
| Max. Inside Area (m²)          | 16.2                                                               | 19.0           | 22.0           |  |
| House Weight (Kgs)             | 1200                                                               | 1350           | 1500           |  |
| Description of House Materials | Same as container house                                            |                |                |  |
| Description of Windows & Doors | Can be customized made                                             |                |                |  |
| Max. Solar Panel on Roof (W)   | 3690                                                               | 3690           | 4920           |  |
| Max. Solar Tile on Roof (W)    | 3240                                                               | 3780           | 4320           |  |
| Type of Inverter               | Off grid type (with AC back-up)                                    |                |                |  |
| Power of Inverter (kW)         | 3~6 (one phase)                                                    |                |                |  |
| Type of Battery                | Lithium battery (LiFePO4)                                          |                |                |  |
| Capacity of Battery (kWh)      | 3~20                                                               |                |                |  |
| Type of Water Heater           | PVT                                                                |                |                |  |
| Volume of Water Tank (L)       | 150~250                                                            |                |                |  |
| Intelligent Housing Systems    | Can be customized configurate                                      |                |                |  |
| Other Furniture                | Can be customized configurate                                      |                |                |  |
| Colors Available               | Standard White Grey, Customized Red, Blue, Green, Camouflage, etc. |                |                |  |