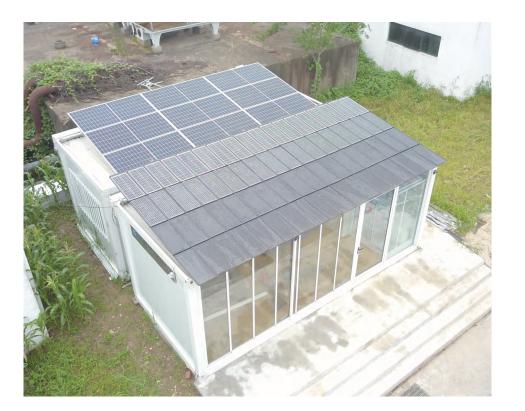

**COMPANY INTRODUCTION** 

**Fabricated Building-Solar House** 

Solar House V1.0 - TC63-18 / TC73-21 / TC64-24

### **Features**

Fast assembly, move easily, Lightweight, compact and simple to install Build with fireproof materials can prevent of fire

Heat preservation, heat insulation, fire prevention, mobile and portable

Lifespan is over 10 years with reliable encapsulating materials Dimensions and styles can be customized made

Disassemble parts save much volume for transportation

Eco, green house, and multifarious applications with multiple DIY ideas.

Integrated with Solar, Lithium battery, PVT system, LED lights and intelligent housing systems

# **Basic Properties**

| Module Type                    | TC63-18 TC73-21                                                    |                | TC64-24        |  |
|--------------------------------|--------------------------------------------------------------------|----------------|----------------|--|
| Product Dimensions (L*W*H/mm)  | 6000×3000×2800                                                     | 7000×3000×2800 | 6000×4000×3000 |  |
| Max. Outside Area (m²)         | 18                                                                 | 21             | 24             |  |
| Max. Inside Area (m²)          | 16.2                                                               | 19.0           | 22.0           |  |
| House Weight (Kgs)             | 1200                                                               | 1350           | 1500           |  |
| Description of House Materials | Same as container house                                            |                |                |  |
| Description of Windows & Doors | Can be customized made                                             |                |                |  |
| Max. Solar Panel on Roof (W)   | 3690                                                               | 3690           | 4920           |  |
| Max. Solar Tile on Roof (W)    | 3240                                                               | 3780           | 4320           |  |
| Type of Inverter               | Off grid type (with AC back-up)                                    |                |                |  |
| Power of Inverter (kW)         | 3~6 (one phase)                                                    |                |                |  |
| Type of Battery                | Lithium battery (LiFePO4)                                          |                |                |  |
| Capacity of Battery (kWh)      | 3~20                                                               |                |                |  |
| Type of Water Heater           | PVT                                                                |                |                |  |
| Volume of Water Tank (L)       | 150~250                                                            |                |                |  |
| Intelligent Housing Systems    | Can be customized configurate                                      |                |                |  |
| Other Furniture                | Can be customized configurate                                      |                |                |  |
| Colors Available               | Standard White Grey, Customized Red, Blue, Green, Camouflage, etc. |                |                |  |