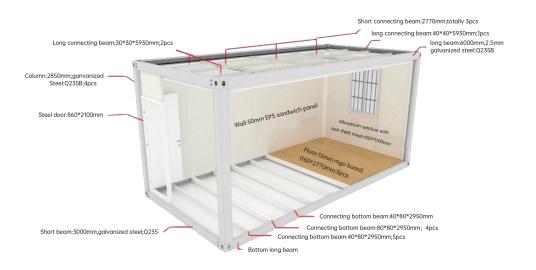

# Schematic Diagram

# **Basic Properties**

| Module Type                    | TC63-18 TC73-21                                                    |                | TC64-24        |  |
|--------------------------------|--------------------------------------------------------------------|----------------|----------------|--|
| Product Dimensions (L*W*H/mm)  | 6000×3000×2800                                                     | 7000×3000×2800 | 6000×4000×3000 |  |
| Max. Outside Area (m²)         | 18                                                                 | 21             | 24             |  |
| Max. Inside Area (m²)          | 16.2                                                               | 19.0           | 22.0           |  |
| House Weight (Kgs)             | 1200                                                               | 1350           | 1500           |  |
| Description of House Materials | Same as container house                                            |                |                |  |
| Description of Windows & Doors | Can be customized made                                             |                |                |  |
| Max. Solar Panel on Roof (W)   | 3690                                                               | 3690           | 4920           |  |
| Max. Solar Tile on Roof (W)    | 3240                                                               | 3780           | 4320           |  |
| Type of Inverter               | Off grid type (with AC back-up)                                    |                |                |  |
| Power of Inverter (kW)         | 3~6 (one phase)                                                    |                |                |  |
| Type of Battery                | Lithium battery (LiFePO4)                                          |                |                |  |
| Capacity of Battery (kWh)      | 3~20                                                               |                |                |  |
| Type of Water Heater           | PVT                                                                |                |                |  |
| Volume of Water Tank (L)       | 150~250                                                            |                |                |  |
| Intelligent Housing Systems    | Can be customized configurate                                      |                |                |  |
| Other Furniture                | Can be customized configurate                                      |                |                |  |
| Colors Available               | Standard White Grey, Customized Red, Blue, Green, Camouflage, etc. |                |                |  |

#### **Basic Properties**

| Module Type                    | CH33-09                                                            | CH63-18        | CH73-21        | CH64-24        |
|--------------------------------|--------------------------------------------------------------------|----------------|----------------|----------------|
| Product Dimensions (L*W*H/mm)  | 3000×3000×2800                                                     | 6000×3000×2800 | 7000×3000×2800 | 6000×4000×3000 |
| Max. Outside Area (m²)         | 9                                                                  | 18             | 21             | 24             |
| Max. Inside Area (m²)          | 7.8                                                                | 16.2           | 19.0           | 22.0           |
| Max. Outside Volume (m³)       | 25.2                                                               | 50.4           | 58.8           | 72             |
| Max. Inside Volume (m³)        | 20.2                                                               | 42.1           | 49.4           | 61.6           |
| Weight (Kgs)                   | 900                                                                | 1200           | 1350           | 1500           |
| Description of Doors           | 2035*950mm / Painting steel with Bar Lock                          |                |                |                |
| Description of Windows         | 1100*925mm / Double Galasses POM with Security Fence               |                |                |                |
| Description of Frames          | 2.3mm Stoving varnish steel                                        |                |                |                |
| Description of Wall Panels     | 50/75mm Rock Wool Sanwish Panel                                    |                |                |                |
| Description of Floors          | 16-18mm Fireproofing Mgo Board                                     |                |                |                |
| Description of Rooftiles       | 0.24-0.45mm Painting Steel                                         |                |                |                |
| Standard Configuration-Doors   | 1                                                                  | 1              | 1              | 1              |
| Standard Configuration-Windows | 1                                                                  | 2              | 2              | 2              |
| Colors Available               | Standard White Grey, Customized Red, Blue, Green, Camouflage, etc. |                |                |                |
|                                |                                                                    |                |                |                |